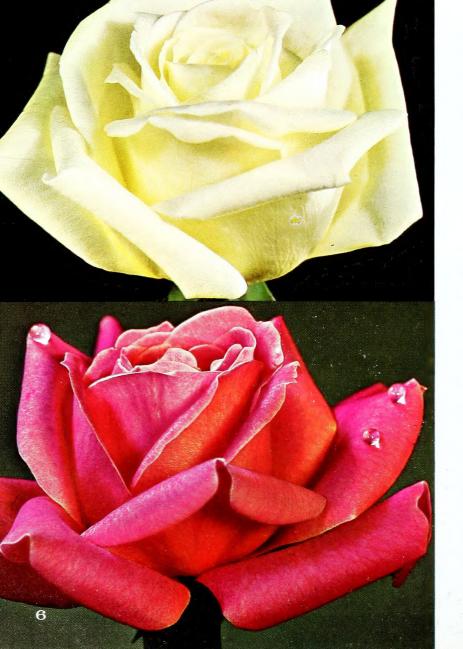

# Miss All-American Beauty (Shown on front

#### ALL-AMERICA AWARD WINNER FOR 1968

Hybrid Tea. (The House of Meilland.) Plant Pat. 2625. In our opinion, Miss All-American Beauty is not only the finest pink rose to date, but one of the very best roses ever offered. The sheer beauty . . . the breathtaking new color . . . the vitality and performance of this All-America Winner practically defies description. The color is an illuminated pink; a sultry pink; an exciting pink that holds right up to the end of the bloom. The solid buds open to big, lively blooms 5 inches and more across. The fully double, cup-shaped flowers have excellent substance and are produced in profusion throughout the season. Plant has excellent vigor, grows 4 to 5 feet with attractive foliage. Wonderful fragrance.

#### Scarlet Knight (right)

#### ALL-AMERICA AWARD WINNER FOR 1968

Grandiflora. (The House of Meilland). Plant Pat. 2692. Scarlet Knight is a wonderful new Grandiflora which fills a need in this class for a good red rose. This is a rich, vibrant red Grandiflora—an eye-catching, velvety, scarlet-red that holds its magnificent color beautifully. The well-shaped buds open from a deep, dark red to blooms of classic, high-centered form, 4 to 5 inches across. Bloom comes usually two or three to the stem, with occasional single flowers which are excellent for cutting. Not only are the blooms exceptionally beautiful, but Scarlet Knight produces so many of them all season. The plant has wonderful vigor, grows medium to tall with a fine, upright habit. The excellent foliage is of a rich leathery green.